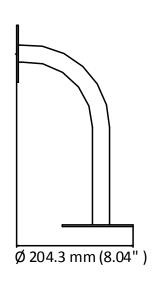

#### **Dimension**

## **Parameter**

| Model      | DS-1697ZJ-X                                               |
|------------|-----------------------------------------------------------|
| Parameters | Wall Mount                                                |
| Appearance | Natural Steel Color                                       |
| Material   | SUS316L                                                   |
| Dimension  | Ø 136 mm × 204.3 mm × 353.4 mm (Ø 5.35" × 8.04" × 13.91") |
| Weight     | 1042 g (2.29 lb.)                                         |