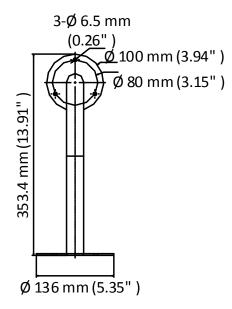

#### **Dimension**

## **Parameter**

| Model      | DS-1697ZJ-X                                               |
|------------|-----------------------------------------------------------|
| Parameters | Wall Mount                                                |
| Appearance | Natural Steel Color                                       |
| Material   | SUS316L                                                   |
| Dimension  | Ø 136 mm × 204.3 mm × 353.4 mm (Ø 5.35" × 8.04" × 13.91") |
| Weight     | 1042 g (2.29 lb.)                                         |