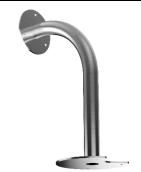

# **DS-1697ZJ-X**

#### **Wall Mount**

## **Feature**

- Stainless steel with surface spray treatment
- Cable hole design facilitates the installation
- Applies to both indoor conditions and outdoor conditions