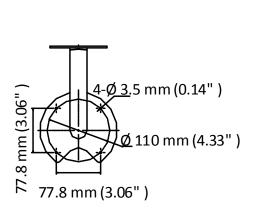

#### **Dimension**

## **Parameter**

| Model      | DS-1697ZJ-X                                               |
|------------|-----------------------------------------------------------|
| Parameters | Wall Mount                                                |
| Appearance | Natural Steel Color                                       |
| Material   | SUS316L                                                   |
| Dimension  | Ø 136 mm × 204.3 mm × 353.4 mm (Ø 5.35" × 8.04" × 13.91") |
| Weight     | 1042 g (2.29 lb.)                                         |