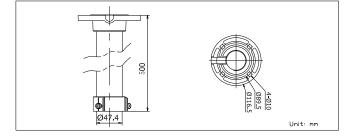

#### **Dimension:**

#### Parameters:

| Model     | DS-1662ZJ                    |
|-----------|------------------------------|
| Parameter | Pendent Mount (50cm)         |
| Color     | Hik white                    |
| Feature   | Suit for 500mm pendent mount |
| Material  | Aluminum alloy               |
| Dimension | Φ 116.5 × 500mm              |
| Weight    | 960g                         |