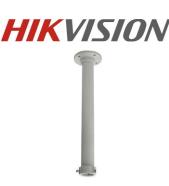

# Pendent Mount Bracket

#### Parameters:

| Model     | DS-1662ZJ                    |
|-----------|------------------------------|
| Parameter | Pendent Mount (50cm)         |
| Color     | Hik white                    |
| Feature   | Suit for 500mm pendent mount |
| Material  | Aluminum alloy               |
| Dimension | Φ 116.5 × 500mm              |
| Weight    | 960g                         |