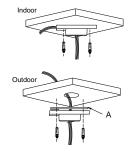

## Installation steps:

- 1 Choose the appropriate wall to mount the ceiling,
  - and rubber blanket should be added when assembling outdoors

Note A: Waterproof rubber blanket

③ Fasten the safety rope, thread the line and assemble the speed dome