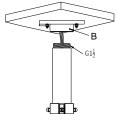

# Notice:

- Pay attention to the color matching when select bracket
- The bracket should be installed on the flat surface of a wall
- The wall must be capable of supporting more than 3 times the total load of the camera and the mount. The maximum load capacity of the mount is 30KG
  - ② Twist and fix the screwed pipe after threading

Note B: Screw hole

4 Fasten the snap joint fixing screw

E :Snap joint fixing screw.

Note: The figure of Speed Dome in "Installation Step" is only for your reference; please adhere to our real products.