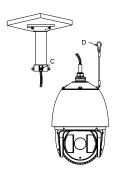

## Installation steps:

- 1 Choose the appropriate wall to mount the ceiling,
  - and rubber blanket should be added when assembling outdoors

Note A: Waterproof rubber blanket

③ Fasten the safety rope, thread the line and assemble the speed dome

C: Safety rope hook  $\ \mbox{D}\colon$  Safety rope