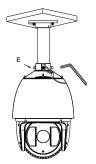

## Installation steps:

- 1 Choose the appropriate wall to mount the ceiling,
  - and rubber blanket should be added when assembling outdoors

Note A: Waterproof rubber blanket

③ Fasten the safety rope, thread the line and assemble the speed dome

Note B: Screw hole

4 Fasten the snap joint fixing screw

E :Snap joint fixing screw.

Note: The figure of Speed Dome in "Installation Step" is only for your reference; please adhere to our real products.