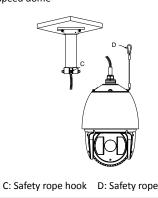

### Installation steps:

① Choose the appropriate wall to mount the ceiling,

A: Waterproof rubber blanket

③ Fasten the safety rope, thread the line and assemble the speed dome

B: Screw hole

(4) Fasten the snap joint fixing screw

E :Snap joint fixing screw.

Note: The figure of Speed Dome in "Installation Step" is only for your reference; please adhere to our real products.