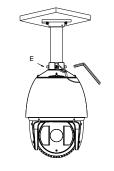

### Installation steps:

① Choose the appropriate wall to mount the ceiling,

A: Waterproof rubber blanket

③ Fasten the safety rope, thread the line and assemble the speed dome

B: Screw hole

(4) Fasten the snap joint fixing screw

E :Snap joint fixing screw.

Note: The figure of Speed Dome in "Installation Step" is only for your reference; please adhere to our real products.