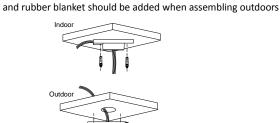

### Installation steps:

① Choose the appropriate wall to mount the ceiling,

A: Waterproof rubber blanket

③ Fasten the safety rope, thread the line and assemble the speed dome

B: Screw hole

(4) Fasten the snap joint fixing screw

E :Snap joint fixing screw.

Note: The figure of Speed Dome in "Installation Step" is only for your reference; please adhere to our real products.