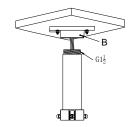

#### **Dimension:**

B: Screw hole

(4) Fasten the snap joint fixing screw

E :Snap joint fixing screw.

Note: The figure of Speed Dome in "Installation Step" is only for your reference; please adhere to our real products.