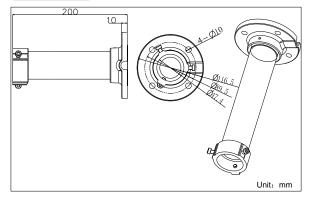

#### **Dimension:**

#### Parameters:

| Model     | DS-1661ZJ                           |
|-----------|-------------------------------------|
| Parameter | Pendent Mounting Bracket In/Outdoor |
| Color     | Hik white                           |
|           | Suitable for speed dome pendent     |
| Feature   | mounting                            |
|           | (not suitable for DS-2AE-714)       |
| Material  | Aluminum alloy                      |
| Dimension | 116.5×200mm                         |
| Weight    | 600g                                |
|           |                                     |