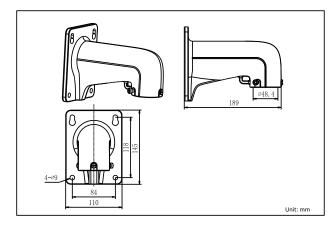

#### Dimension:

#### Parameter:

| Model                   | DS-1618ZJ                    |
|-------------------------|------------------------------|
| Parameter               | Short Arm Wall Mount Bracket |
| Appearance              | Hikvision White              |
| Range of<br>Application | For speed dome wall mount    |
| Material                | Aluminum Alloy               |
| Dimension               | 110×145×189mm                |
| Weight                  | 550g                         |