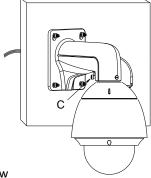

#### 2 Thread the cable

④ Install the speed dome and screw up the set screw; installation complete

C: Set screw