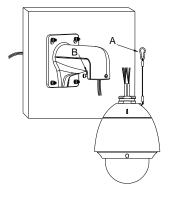

## Installation Step:

1 Choose appropriate wall for bracket installation

3 Tie the safety rope to hook and thread the cable

A: Safety rope B: Hook

Note: The actual bracket may vary from the picture above.

#### 2 Thread the cable

④ Install the speed dome and screw up the set screw; installation complete

C: Set screw