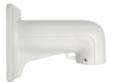

# DS-1618ZJ

Short Arm Wall Mount Bracket

#### Parameter:

| Model                   | DS-1618ZJ                    |
|-------------------------|------------------------------|
| Parameter               | Short Arm Wall Mount Bracket |
| Appearance              | Hikvision White              |
| Range of<br>Application | For speed dome wall mount    |
| Material                | Aluminum Alloy               |
| Dimension               | 110×145×189mm                |
| Weight                  | 550g                         |