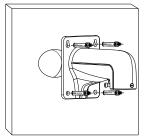

## Installation Step:

1 Choose appropriate wall for bracket installation

3 Tie the safety rope to hook and thread the cable

A: Safety rope B: Hook

Note: The actual bracket may vary from the picture above.