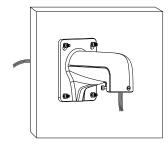

## Installation Step:

1 Choose appropriate wall for bracket installation

3 Tie the safety rope to hook and thread the cable

A: Safety rope B: Hook

Note: The actual bracket may vary from the picture above.