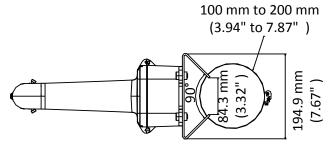

# **Feature**

- Vertical pole mount with the junction box
- Aluminum alloy and steel with surface spray treatment
- Adjustable diameter from 100 mm to 200 mm
- Bottom outlet, and back outlet
- Able to place the power adapter (AC 24 V, 3 A) in the junction box
- The hook for safety rope facilitates speed dome's installation

#### **Dimension**

# **Parameter**

| Model      | DS-1604ZJ-BOX-POLE                                     |
|------------|--------------------------------------------------------|
| Parameters | Vertical Pole Mount for Speed Dome                     |
| Appearance | Hikvision White                                        |
| Material   | Aluminum Alloy and Steel                               |
| Dimension  | 456.5 mm × 314 mm × 194.9 mm (17.97" × 12.36" × 7.67") |
| Weight     | 5.7 kg (12.57 lb.)                                     |