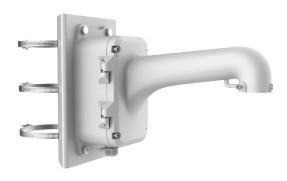

# **DS-1604ZJ-BOX-POLE**

**Vertical Pole Mount for Speed Dome** 

# **Feature**

- Vertical pole mount with the junction box
- Aluminum alloy and steel with surface spray treatment
- Adjustable diameter from 100 mm to 200 mm
- Bottom outlet, and back outlet
- Able to place the power adapter (AC 24 V, 3 A) in the junction box
- The hook for safety rope facilitates speed dome's installation