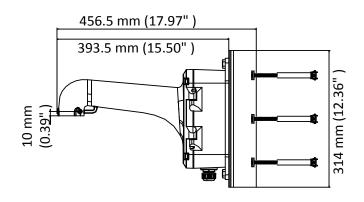

#### **Dimension**

# **Parameter**

| Model      | DS-1604ZJ-BOX-POLE                                     |
|------------|--------------------------------------------------------|
| Parameters | Vertical Pole Mount for Speed Dome                     |
| Appearance | Hikvision White                                        |
| Material   | Aluminum Alloy and Steel                               |
| Dimension  | 456.5 mm × 314 mm × 194.9 mm (17.97" × 12.36" × 7.67") |
| Weight     | 5.7 kg (12.57 lb.)                                     |