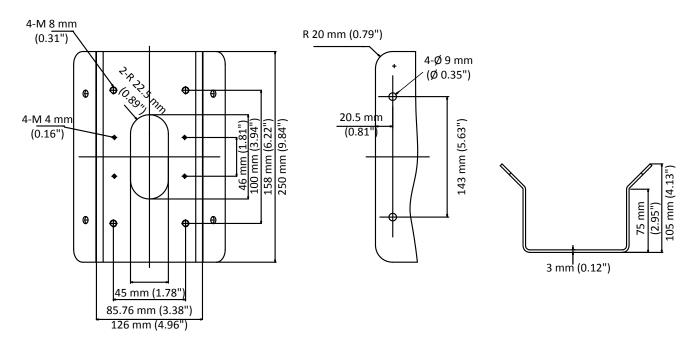

#### **Dimension**

## **Parameter**

| Model      | DS-1476ZJ-SUS                                    |
|------------|--------------------------------------------------|
| Parameters | Corner Mount                                     |
| Appearance | Hikvision White                                  |
| Material   | Stainless Steel                                  |
| Dimension  | 250 mm × 126 mm × 105 mm (9.84" × 4.96" × 4.13") |
| Weight     | 2280 g (5.03 lb.)                                |