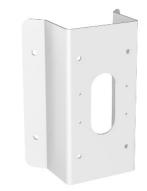

# **DS-1476ZJ-SUS**

## **Corner Mount**

## **Feature**

- Stainless steel material with surface spray treatment
- Extends camera's field of view