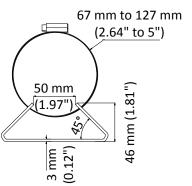

## Feature

- Stainless steel material with surface spray treatment
- Adjustable diameter from 67 mm to 127 mm

#### Dimension