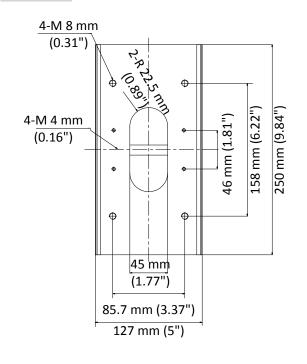

#### Dimension

#### Parameter

| Model      | DS-1475ZJ-SUS                                |
|------------|----------------------------------------------|
| Parameters | Vertical Pole Mount                          |
| Appearance | Hikvision White                              |
| Material   | Stainless Steel                              |
| Dimension  | 250 mm × 127 mm × 46 mm (9.84" × 5" × 1.81") |
| Weight     | 1205 g (2.66 lb.)                            |