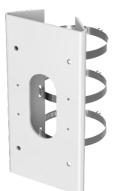

# DS-1475ZJ-SUS

**Vertical Pole Mount** 

## Feature

- Stainless steel material with surface spray treatment
- Adjustable diameter from 67 mm to 127 mm