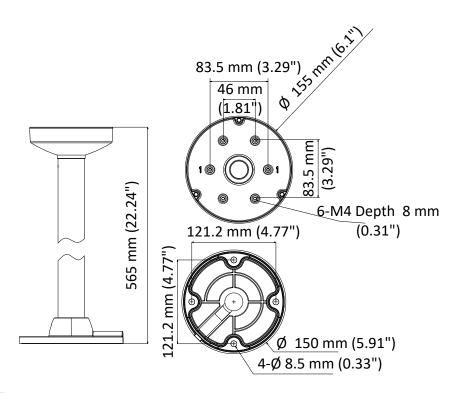

### Dimension

#### Parameter

| Model      | DS-1471ZJ-155                     |
|------------|-----------------------------------|
| Parameters | Pendant Mount for Dome Camera     |
| Appearance | Hikvision White                   |
| Material   | Aluminum Alloy                    |
| Dimension  | Ø 155 mm × 565 mm (6.1" × 22.24") |
| Weight     | 650 g (1.4 lb.)                   |