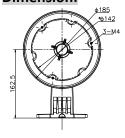

### **Dimension:**

## Parameter:

| Model      | DS-1273ZJ-DM26         |
|------------|------------------------|
|            | Wall Mount Bracket for |
| Parameters | Dome Camera            |
| Appearance | Hikvision White        |
| Material   | Aluminum Alloy         |
| Dimension  | 255×225.7×185mm        |
| Weight     | 1550g                  |