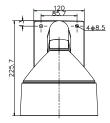

### **Dimension:**

## Parameter:

| Model      | DS-1273ZJ-DM26         |
|------------|------------------------|
|            | Wall Mount Bracket for |
| Parameters | Dome Camera            |
| Appearance | Hikvision White        |
| Material   | Aluminum Alloy         |
| Dimension  | 255×225.7×185mm        |
| Weight     | 1550g                  |