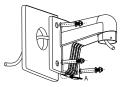

#### **Installation Step:**

 Choose the appropriate wall and thread the wire

- A: Reserved hole for wiring
- (5) Install the adapter to the bracket and screw up

(2) Fix the adapter to bracket and thread the wire

- B: Tightening Screw
- (6) Connect the camera wire and fix the camera onto the adapter plate

Note: The actual bracket may vary from the picture above.

(3) Screw up and fix the adapter

⑦ Modify the angle of monitoring, install the transparent cover and screw up