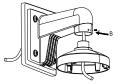

#### **Installation Step:**

 Choose the appropriate wall and thread the wire

- A: Reserved hole for wiring
- (5) Install the adapter to the bracket and screw up

(2) Fix the adapter to bracket and thread the wire

- B: Tightening Screw
- (6) Connect the camera wire and fix the camera onto the adapter plate

Note: The actual bracket may vary from the picture above.

(3) Screw up and fix the adapter

⑦ Modify the angle of monitoring, install the transparent cover and screw up

(4) Get off the transparent cover and check the hole site of adapter plate

C: DS-2CS58A1XX,DS-2CD25XX D: DS-2CD71XX

8 Bracket Installation complete.