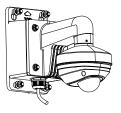

the bracket is 4.5KG

# Model Suitable:

DS-2CS58A1P-IRS, DS-2CS54A1P-IR, DS-2CD2512F-I(W), DS-2CD2532F-I(W), DS-2CD7133-E, DS-2CD7153-E, DS-2CD7164-E

#### **Installation Step:**

 Choose the appropriate wall and thread the wire



- A: Reserved hole for wiring
- (5) Install the adapter to the bracket and screw up



(2) Fix the adapter to bracket and thread the wire



- B: Tightening Screw
- (6) Connect the camera wire and fix the camera onto the adapter plate



Note: The actual bracket may vary from the picture above.

(3) Screw up and fix the adapter



⑦ Modify the angle of monitoring, install the transparent cover and screw up



(4) Get off the transparent cover and check the hole site of adapter plate



C: DS-2CS58A1XX,DS-2CD25XX D: DS-2CD71XX

8 Bracket Installation complete.