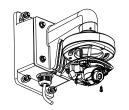

#### **Installation Step:**

 Choose the appropriate wall and thread the wire

- A: Reserved hole for wiring
- (5) Install the adapter to the bracket and screw up

(2) Fix the adapter to bracket and thread the wire

- B: Tightening Screw
- (6) Connect the camera wire and fix the camera onto the adapter plate

Note: The actual bracket may vary from the picture above.

(3) Screw up and fix the adapter

⑦ Modify the angle of monitoring, install the transparent cover and screw up

(4) Get off the transparent cover and check the hole site of adapter plate

C: DS-2CS58A1XX,DS-2CD25XX D: DS-2CD71XX

8 Bracket Installation complete.