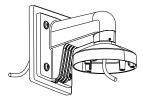

#### **Installation Step:**

 Choose the appropriate wall and thread the wire

- A: Reserved hole for wiring
- (5) Install the adapter to the bracket and screw up

(2) Fix the adapter to bracket and thread the wire

- B: Tightening Screw
- (6) Connect the camera wire and fix the camera onto the adapter plate

Note: The actual bracket may vary from the picture above.

(3) Screw up and fix the adapter

⑦ Modify the angle of monitoring, install the transparent cover and screw up

(4) Get off the transparent cover and check the hole site of adapter plate

C: DS-2CS58A1XX,DS-2CD25XX D: DS-2CD71XX

8 Bracket Installation complete.