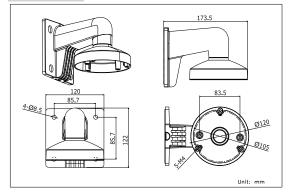

## **Dimension:**

## Parameter:

| Model       | DS-1272ZJ-120                                  |
|-------------|------------------------------------------------|
|             | 120 Wall Mounting Bracket for Mini Dome Camera |
| Parameters  |                                                |
| Appearance  | Hik White                                      |
| Range of    | Suitable for dome camera wall mounting         |
| Application |                                                |
| Material    | Aluminum Alloy                                 |
| Dimension   | 120×122×173.5mm                                |
| Weight      | 440g                                           |