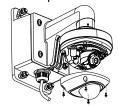

#### **Installation Step:**

 Choose the appropriate wall and thread the wire

- A: Reserved hole for wiring
- (5) Install the adapter to the bracket and screw up

(2) Fix the adapter to bracket and thread the wire

- B: Tightening Screw
- (6) Connect the camera wire and fix the camera onto the adapter plate

Note: The actual bracket may vary from the picture above.

(3) Screw up and fix the adapter

⑦ Modify the angle of monitoring, install the transparent cover and screw up

(4) Get off the transparent cover and check the hole site of adapter plate

C: DS-2CS58A1XX,DS-2CD25XX D: DS-2CD71XX

8 Bracket Installation complete.