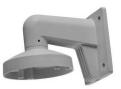

#### 120 Wall Mounting Bracket for

Mini Dome Camera

### Features:

- Aluminum alloy material with surface spray treatment
- Waterproof rubber suits for indoor/outdoor design
- The outlet hole makes the feature looks better
- Better water proof as nose-up pitch design
- Matched junction box has the waterproof stopper