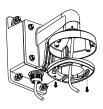

- B: Tightening Screw
- (6) Connect the camera wire and fix the camera onto the adapter plate

Note: The actual bracket may vary from the picture above.

(3) Screw up and fix the adapter

⑦ Modify the angle of monitoring, install the transparent cover and screw up

(4) Get off the transparent cover and check the hole site of adapter plate

C: DS-2CS58A1XX,DS-2CD25XX D: DS-2CD71XX

8 Bracket Installation complete.