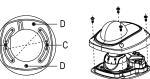

#### **Installation Step:**

 Choose the appropriate wall and thread the wire

- A: Reserved hole for wiring
- (5) Install the adapter to the bracket and screw up

(2) Fix the adapter to bracket and thread the wire

- B: Tightening Screw
- (6) Connect the camera wire and fix the camera onto the adapter plate

Note: The actual bracket may vary from the picture above.

(3) Screw up and fix the adapter

⑦ Modify the angle of monitoring, install the transparent cover and screw up

(4) Get off the transparent cover and check the hole site of adapter plate

C: DS-2CS58A1XX,DS-2CD25XX D: DS-2CD71XX

8 Bracket Installation complete.