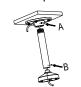

② Connect suspender and adapter; thread the cable and screw up

A&B: Tightening Screw

 Connect the cable and fix the camera onto the adapter plate

③ Screw up and fix the

④ Take off the lower dome and check the hole site of adapter plate