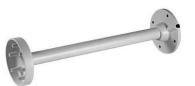

## **Parameter:**

| 5           |                                           |
|-------------|-------------------------------------------|
| Model       | DS-1271ZJ-120                             |
|             | Pendent Mounting Bracket for              |
| Parameters  | Mini Dome Camera                          |
| Appearance  | Hikvision White                           |
| Range of    | Suitable for dome camera pendent mounting |
| Application |                                           |
| Material    | Aluminum Alloy                            |
| Dimension   | Φ 150×573mm                               |
| Weight      | 1290g                                     |