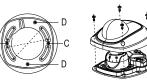

- C: DS-2CS58A1XX, DS-2CD25XX D: DS-2CD71XX
- (8) Installation complete.

O Modify the angle of view,

Note: The actual bracket may vary from the picture above.