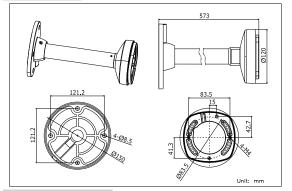

### **Dimension:**

## **Parameter:**

| 5           |                                           |
|-------------|-------------------------------------------|
| Model       | DS-1271ZJ-120                             |
|             | Pendent Mounting Bracket for              |
| Parameters  | Mini Dome Camera                          |
| Appearance  | Hikvision White                           |
| Range of    | Suitable for dome camera pendent mounting |
| Application |                                           |
| Material    | Aluminum Alloy                            |
| Dimension   | Φ 150×573mm                               |
| Weight      | 1290g                                     |