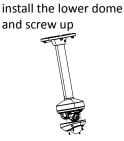

## **Installation Step:**

 Choose the appropriate wall to install the ceiling plate

Indoor Tre

- Waterproof rubber is necessary for outdoor application
- (5) Install the adapter to the bracket and screw up

② Connect suspender and adapter; thread the cable and screw up

A&B: Tightening Screw

 Connect the cable and fix the camera onto the adapter plate

③ Screw up and fix the

④ Take off the lower dome and check the hole site of adapter plate

- C: DS-2CS58A1XX, DS-2CD25XX D: DS-2CD71XX
- (8) Installation complete.

O Modify the angle of view,

Note: The actual bracket may vary from the picture above.